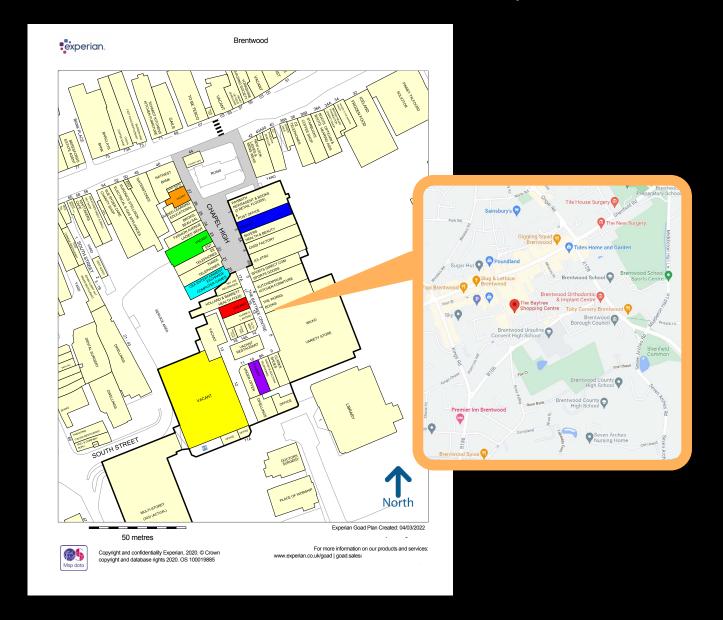

#### LOCATION

The shopping centre is located to the south of Brentwood High Street. Well positioned at the heart of Brentwood, the centre is located between two large car parks is only a 12 minute walk from Brentwood Station.

#### **ACCOMMODATION**

Various ground, first floor and outdoor accommodation is available within the centre, facilitating a range of operators.

| Available Space  | Sq ft  | Sq m     |  |
|------------------|--------|----------|--|
| Unit 27 (Ground) | 760    | 76.6     |  |
| Unit 23 (Ground) | 1,710  | 158.8    |  |
| (First)          | 634    | 58.9     |  |
| Total            | 2,344  | 217.76   |  |
| Unit 20 (Ground) | 1,925  | 178.84   |  |
| (First)          | 1,845  | 171.4    |  |
| Total            | 3,770  | 350.24   |  |
| Unit 16 (Ground) | 883    | 82.03    |  |
| Unit 12 (Ground) | 14,438 | 1,341    |  |
| (First)          | 6,319  | 587.04   |  |
| Total            | 20,757 | 1,928.04 |  |
| Unit 10 (Ground) | 997    | 92.62    |  |
| (Mezzanine)      | 718    | 66.70    |  |
| Total            | 1,715  | 159.32   |  |
| Unit 3 (Ground)  | 1,190  | 110.55   |  |
|                  |        |          |  |